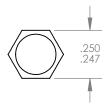

SECTION A-A SCALE 8 : 1

| DIMENSIONS ARE IN INCHES X                                                                                                                                                        |              |      |                  | TOLERANCES:<br>X.XX= ±0.13       | ST                                             | <b>ZITOO</b> |      |
|-----------------------------------------------------------------------------------------------------------------------------------------------------------------------------------|--------------|------|------------------|----------------------------------|------------------------------------------------|--------------|------|
| DRAWN<br>APPV'D                                                                                                                                                                   | NAME<br>A.T. | SIGN | DATE<br>01.20.20 | X.XXX= ±0.015<br>X.XXXX= -0.0015 | The Global Source for Stainless Steel Tools    |              |      |
| MATERIAL:<br>SHAFT: 465 MAGNETIC S.S.<br>HEX BIT: 316 NON-MAGNETIC S.S.                                                                                                           |              |      |                  |                                  | TITLE:<br>1.2MM BALL X 1.00" OAL, 1/4" HEX BIT |              |      |
| THIS DRAWING IS THE PROPERTY OF STERITOOL, INC. ANY<br>REPRODUCTIONS OR MODIFICATIONS OF THIS DRAWING OR<br>ITS CONTENTS WITHOUT THE CONSENT OF STERITOOL, INC. IS<br>PROHIBITED. |              |      |                  |                                  | PART NO. 11372 RE                              |              | REV: |
|                                                                                                                                                                                   |              |      |                  |                                  | SCALE 2:1                                      | SHEET 1 OF 1 | A    |