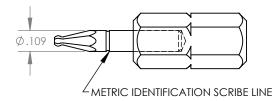

SECTION A-A SCALE 8 : 1

| DIMENSIONS ARE IN INCHES X                                                                                                                                                        |              |      |                  | TOLERANCES:<br>X.XX= ±0.13       | ST                                             | <b>ZITOO</b> |      |
|-----------------------------------------------------------------------------------------------------------------------------------------------------------------------------------|--------------|------|------------------|----------------------------------|------------------------------------------------|--------------|------|
| DRAWN<br>APPV'D                                                                                                                                                                   | NAME<br>A.T. | SIGN | DATE<br>01.20.20 | X.XXX= ±0.015<br>X.XXXX= -0.0015 | The Global Source for Stainless Steel Tools    |              |      |
| MATERIAL:<br>SHAFT: 465 MAGNETIC S.S.<br>HEX BIT: 316 NON-MAGNETIC S.S.                                                                                                           |              |      |                  |                                  | TITLE:<br>1.2MM BALL X 1.00" OAL, 1/4" HEX BIT |              |      |
| THIS DRAWING IS THE PROPERTY OF STERITOOL, INC. ANY<br>REPRODUCTIONS OR MODIFICATIONS OF THIS DRAWING OR<br>ITS CONTENTS WITHOUT THE CONSENT OF STERITOOL, INC. IS<br>PROHIBITED. |              |      |                  |                                  | PART NO. 11372 RE                              |              | REV: |
|                                                                                                                                                                                   |              |      |                  |                                  | SCALE 2:1                                      | SHEET 1 OF 1 | A    |