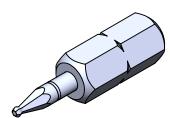

SECTION A-A SCALE 8 : 1

| DIMENSIONS ARE IN INCHES X                                                                                                                                                        |              |      |                  | TOLERANCES:<br>X.XX= ±0.13       | ST                                             | <b>ZITOO</b> |      |
|-----------------------------------------------------------------------------------------------------------------------------------------------------------------------------------|--------------|------|------------------|----------------------------------|------------------------------------------------|--------------|------|
| DRAWN<br>APPV'D                                                                                                                                                                   | NAME<br>A.T. | SIGN | DATE<br>01.20.20 | X.XXX= ±0.015<br>X.XXXX= -0.0015 | The Global Source for Stainless Steel Tools    |              |      |
| MATERIAL:<br>SHAFT: 465 MAGNETIC S.S.<br>HEX BIT: 316 NON-MAGNETIC S.S.                                                                                                           |              |      |                  |                                  | TITLE:<br>1.2MM BALL X 1.00" OAL, 1/4" HEX BIT |              |      |
| THIS DRAWING IS THE PROPERTY OF STERITOOL, INC. ANY<br>REPRODUCTIONS OR MODIFICATIONS OF THIS DRAWING OR<br>ITS CONTENTS WITHOUT THE CONSENT OF STERITOOL, INC. IS<br>PROHIBITED. |              |      |                  |                                  | PART NO. 11372 RE                              |              | REV: |
|                                                                                                                                                                                   |              |      |                  |                                  | SCALE 2:1                                      | SHEET 1 OF 1 | A    |