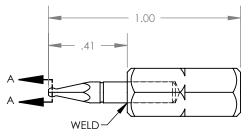

SECTION A-A SCALE 8 : 1

| DIMENSIONS ARE IN INCHES X                                                                                                                                                        |              |      |                  | TOLERANCES:<br>X.XX= ±0.13       | ST                                             | <b>ZITOO</b> |      |
|-----------------------------------------------------------------------------------------------------------------------------------------------------------------------------------|--------------|------|------------------|----------------------------------|------------------------------------------------|--------------|------|
| DRAWN<br>APPV'D                                                                                                                                                                   | NAME<br>A.T. | SIGN | DATE<br>01.20.20 | X.XXX= ±0.015<br>X.XXXX= -0.0015 | The Global Source for Stainless Steel Tools    |              |      |
| MATERIAL:<br>SHAFT: 465 MAGNETIC S.S.<br>HEX BIT: 316 NON-MAGNETIC S.S.                                                                                                           |              |      |                  |                                  | TITLE:<br>1.2MM BALL X 1.00" OAL, 1/4" HEX BIT |              |      |
| THIS DRAWING IS THE PROPERTY OF STERITOOL, INC. ANY<br>REPRODUCTIONS OR MODIFICATIONS OF THIS DRAWING OR<br>ITS CONTENTS WITHOUT THE CONSENT OF STERITOOL, INC. IS<br>PROHIBITED. |              |      |                  |                                  | PART NO. 11372 RE                              |              | REV: |
|                                                                                                                                                                                   |              |      |                  |                                  | SCALE 2:1                                      | SHEET 1 OF 1 | A    |