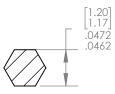

SECTION A-A SCALE 8 : 1

| DIMENSIONS ARE IN INCHES X                                                                                                                                                        |              |      |                  | TOLERANCES:<br>X.XX= ±0.13       | ST                                             | <b>ZITOO</b> |      |
|-----------------------------------------------------------------------------------------------------------------------------------------------------------------------------------|--------------|------|------------------|----------------------------------|------------------------------------------------|--------------|------|
| DRAWN<br>APPV'D                                                                                                                                                                   | NAME<br>A.T. | SIGN | DATE<br>01.20.20 | X.XXX= ±0.015<br>X.XXXX= -0.0015 | The Global Source for Stainless Steel Tools    |              |      |
| MATERIAL:<br>SHAFT: 465 MAGNETIC S.S.<br>HEX BIT: 316 NON-MAGNETIC S.S.                                                                                                           |              |      |                  |                                  | TITLE:<br>1.2MM BALL X 1.00" OAL, 1/4" HEX BIT |              |      |
| THIS DRAWING IS THE PROPERTY OF STERITOOL, INC. ANY<br>REPRODUCTIONS OR MODIFICATIONS OF THIS DRAWING OR<br>ITS CONTENTS WITHOUT THE CONSENT OF STERITOOL, INC. IS<br>PROHIBITED. |              |      |                  |                                  | PART NO. 11372 RE                              |              | REV: |
|                                                                                                                                                                                   |              |      |                  |                                  | SCALE 2:1                                      | SHEET 1 OF 1 | A    |